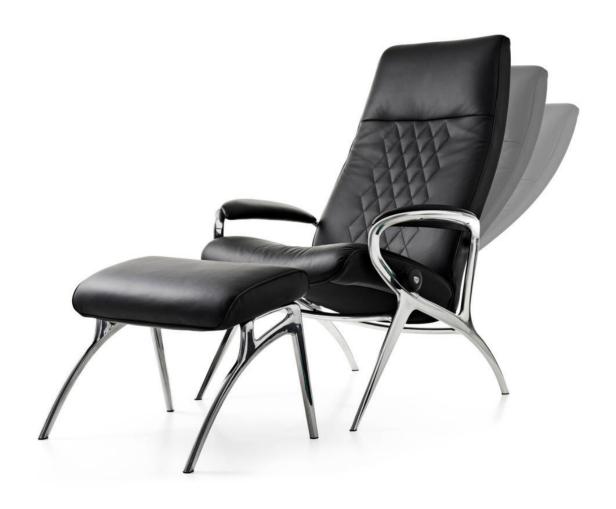

#### Stressless Metro

Stressless®Metro – retro inspired design for all occasions Stressless®Metro is the latest in elegant recliners from Ekornes®. A sharp contour, chrome details and high grade leather makes the Stressless®Metro a bold, self-assured design statement. This recliner isn't just about looks, of course: it has all the patents and advantages you've come to expect from a Stressless®. The rotating Star base gives you even more movability, and the adjustable pillow provides optimal neck support. The Stressless®Metro comes in two different heights and back lengths, for different uses and tastes.

Stressless®Metro High Back

Stressless® Metro Low Back