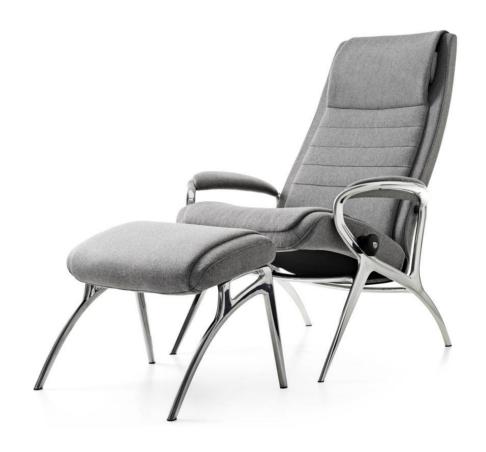

#### Stressless<sup>®</sup> City

Stressless City is Stressless like you've never seen it before! With its stylish rotating steel base and fresh lines, the Stressless City combines the tradition of comfort with flawless finish, high grade leathers and vibrant colors that envigorate your decor. The high back edition with a matching footstool is perfect for relaxing moments when you want the best in comfort and style. With its slim lines, the Stressless City fits contemporary designs and more traditional spaces.

Stressless City High Back

Stressless®City Low Back