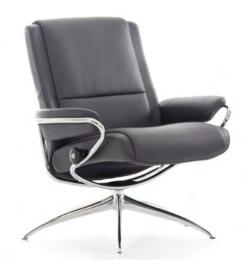

#### Stressless<sup>®</sup> City

Stressless City is Stressless like you've never seen it before! With its stylish rotating steel base and fresh lines, the Stressless City combines the tradition of comfort with flawless finish, high grade leathers and vibrant colors that envigorate your decor. The high back edition with a matching footstool is perfect for relaxing moments when you want the best in comfort and style. With its slim lines, the Stressless City fits contemporary designs and more traditional spaces.

Stressless City High Back

Stressless®City Low Back