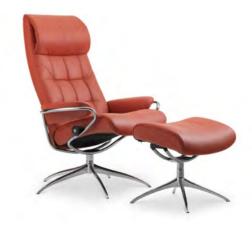

#### Stressless London

A design inspired by the swinging 60's sets the Stressless® London apart from the recliner crowd. But that doesn't mean we've sacrificed any of the Stressless® comfort you've come to expect – it just gives it a slight edge. On the inside, we've packed it with features to ensure that you find optimal relaxation. Choose between high and low back models, and our rotating Star and Office bases.

Stressless®London High Back

Stressless London Low Back