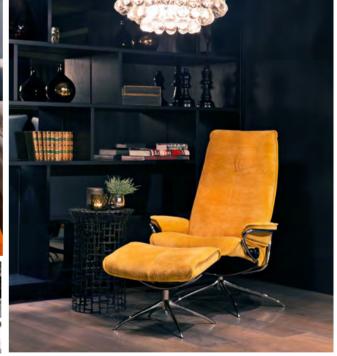

#### Stressless<sup>®</sup>Skyline

A modern recliner with a retro touch. When designing Stressless®Skyline, we sought out the balance between modern and traditional, which gives it an affinity to almost every environment. The Stressless®Skyline recliner gets its distinctive looks from a retro-inspired, yet modern pillow design. The sitting experience matches any Stressless®, and looks after your whole body. The comfortable neck rest can be adjusted up to 10 cm to support users with a longer back.

Stressless®Skyline