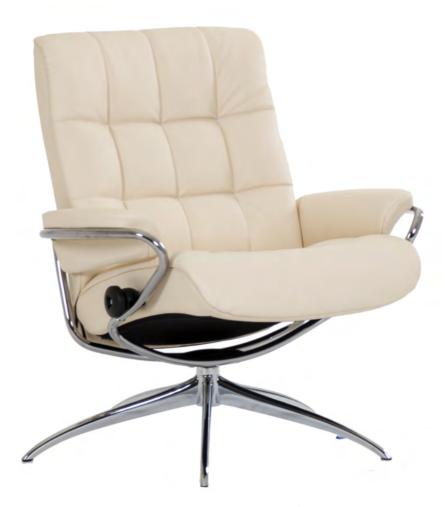

#### Stressless<sup>®</sup> City

Stressless City is Stressless like you've never seen it before! With its stylish rotating steel base and fresh lines, the Stressless City combines the tradition of comfort with flawless finish, high grade leathers and vibrant colors that envigorate your decor. The high back edition with a matching footstool is perfect for relaxing moments when you want the best in comfort and style. With its slim lines, the Stressless City fits contemporary designs and more traditional spaces.

Stressless City High Back

Stressless®City Low Back