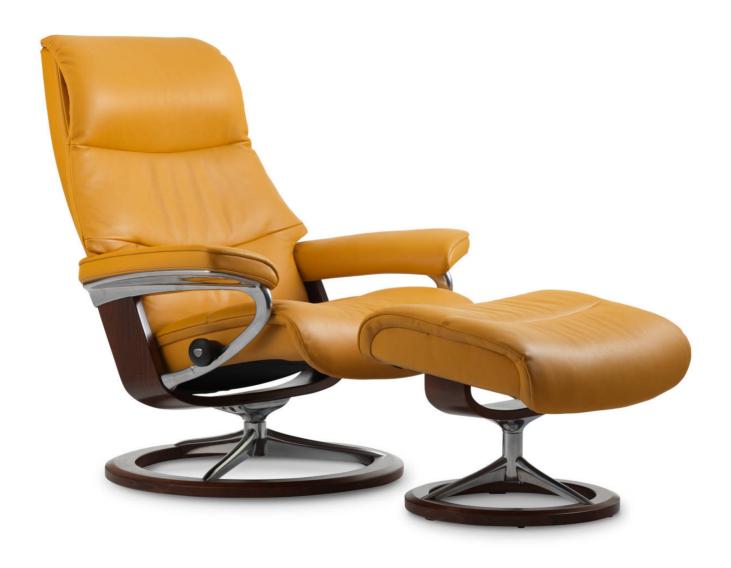

#### Stressless<sup>®</sup>View

Stressless®View – a soft and timeless recliner Stressless®View has ample cushioning, while retaining a timeless and modern pillow design with sleek contours. This model has a longer and slimmer back, great for those of us who have a few extra inches. The recliner also has an elegant and comfortable neck support which can be adapted to users of a variety of heights.

Stressless<sup>®</sup>View