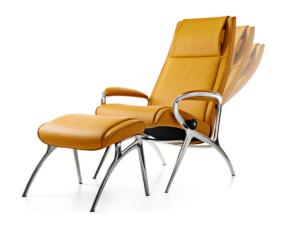

#### Stressless London

A design inspired by the swinging 60's sets the Stressless® London apart from the recliner crowd. But that doesn't mean we've sacrificed any of the Stressless® comfort you've come to expect – it just gives it a slight edge. On the inside, we've packed it with features to ensure that you find optimal relaxation. Choose between high and low back models, and our rotating Star and Office bases.

Stressless®London High Back

Stressless London Low Back