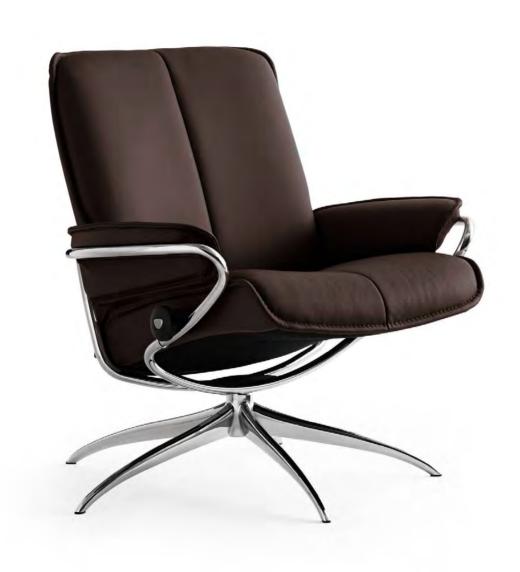

#### Stressless<sup>®</sup> City

Stressless City is Stressless like you've never seen it before! With its stylish rotating steel base and fresh lines, the Stressless City combines the tradition of comfort with flawless finish, high grade leathers and vibrant colors that envigorate your decor. The high back edition with a matching footstool is perfect for relaxing moments when you want the best in comfort and style. With its slim lines, the Stressless City fits contemporary designs and more traditional spaces.

Stressless City High Back

Stressless®City Low Back