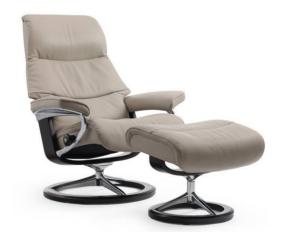

#### Stressless<sup>®</sup>View

Stressless®View – a soft and timeless recliner Stressless®View has ample cushioning, while retaining a timeless and modern pillow design with sleek contours. This model has a longer and slimmer back, great for those of us who have a few extra inches. The recliner also has an elegant and comfortable neck support which can be adapted to users of a variety of heights.

Stressless<sup>®</sup>View