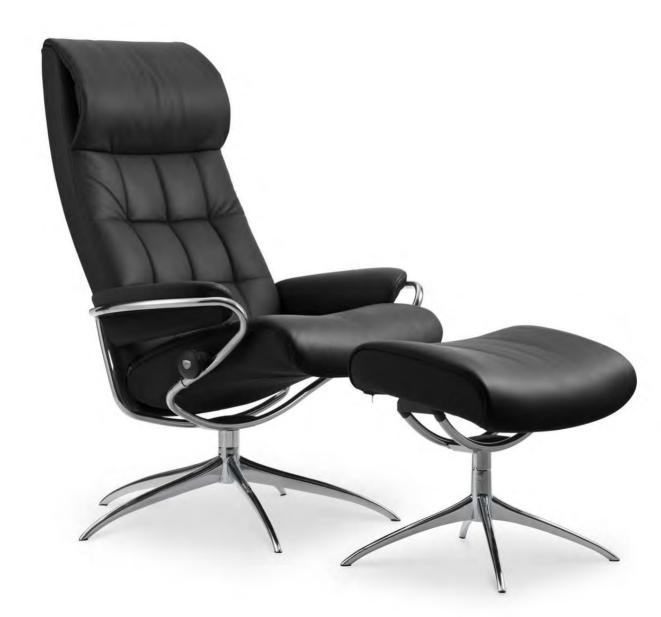

#### Stressless London

A design inspired by the swinging 60's sets the Stressless® London apart from the recliner crowd. But that doesn't mean we've sacrificed any of the Stressless® comfort you've come to expect – it just gives it a slight edge. On the inside, we've packed it with features to ensure that you find optimal relaxation. Choose between high and low back models, and our rotating Star and Office bases.

Stressless®London High Back

Stressless London Low Back