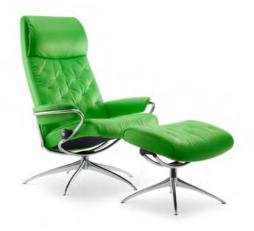

#### Stressless<sup>®</sup> City

Stressless City is Stressless like you've never seen it before! With its stylish rotating steel base and fresh lines, the Stressless City combines the tradition of comfort with flawless finish, high grade leathers and vibrant colors that envigorate your decor. The high back edition with a matching footstool is perfect for relaxing moments when you want the best in comfort and style. With its slim lines, the Stressless City fits contemporary designs and more traditional spaces.

Stressless City High Back

Stressless®City Low Back