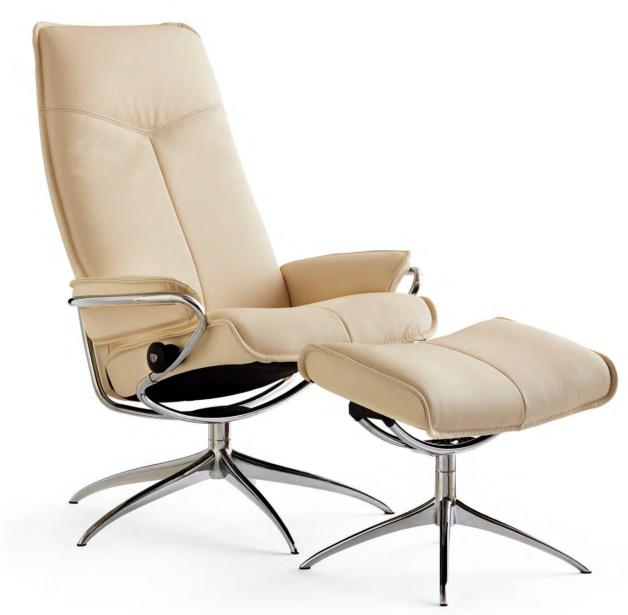

#### Stressless<sup>®</sup> City

Stressless City is Stressless like you've never seen it before! With its stylish rotating steel base and fresh lines, the Stressless City combines the tradition of comfort with flawless finish, high grade leathers and vibrant colors that envigorate your decor. The high back edition with a matching footstool is perfect for relaxing moments when you want the best in comfort and style. With its slim lines, the Stressless City fits contemporary designs and more traditional spaces.

Stressless City High Back

Stressless®City Low Back