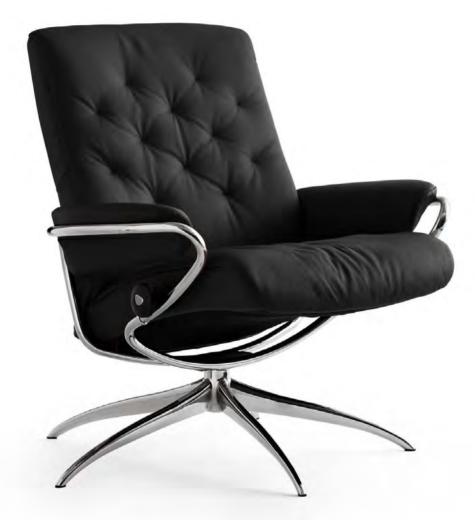

#### Stressless<sup>®</sup> City

Stressless City is Stressless like you've never seen it before! With its stylish rotating steel base and fresh lines, the Stressless City combines the tradition of comfort with flawless finish, high grade leathers and vibrant colors that envigorate your decor. The high back edition with a matching footstool is perfect for relaxing moments when you want the best in comfort and style. With its slim lines, the Stressless City fits contemporary designs and more traditional spaces.

Stressless City High Back

Stressless®City Low Back