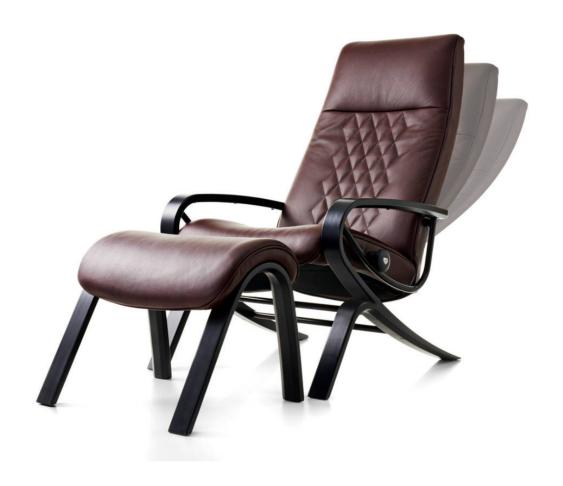

#### Stressless<sup>®</sup> Paris

Design-wise, you could argue the Stressless®Paris is our boldest venture yet. Its sleek profile, combined with the smooth curves, tells the tale of a recliner with a long design heritage, yet with its eyes fixed on the future. In other words: it's not set to become a one hit wonder, but will stay in fashion. And of course, it has all the patents and comfort-boosting details of a true Stressless®. Stressless®Paris also gives you the choice between a high back and a low back model.

Stressless®Paris High Back

Stressless®Paris Low Back