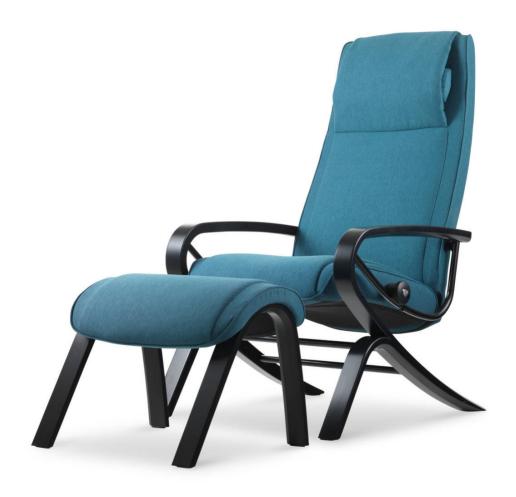

#### Stressless<sup>®</sup>View

Stressless®View – a soft and timeless recliner Stressless®View has ample cushioning, while retaining a timeless and modern pillow design with sleek contours. This model has a longer and slimmer back, great for those of us who have a few extra inches. The recliner also has an elegant and comfortable neck support which can be adapted to users of a variety of heights.

Stressless<sup>®</sup>View