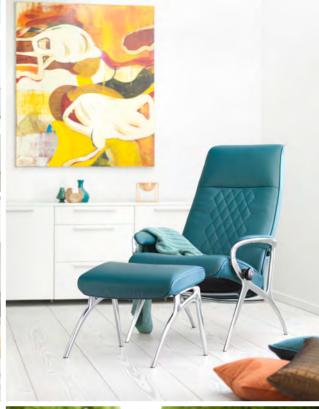

#### Stressless<sup>®</sup>Skyline

A modern recliner with a retro touch. When designing Stressless®Skyline, we sought out the balance between modern and traditional, which gives it an affinity to almost every environment. The Stressless®Skyline recliner gets its distinctive looks from a retro-inspired, yet modern pillow design. The sitting experience matches any Stressless®, and looks after your whole body. The comfortable neck rest can be adjusted up to 10 cm to support users with a longer back.

Stressless®Skyline