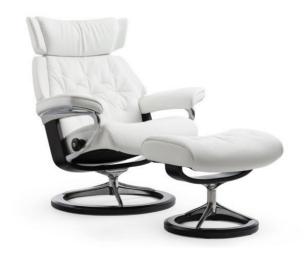

#### Stressless<sup>®</sup>Skyline

A modern recliner with a retro touch. When designing Stressless®Skyline, we sought out the balance between modern and traditional, which gives it an affinity to almost every environment. The Stressless®Skyline recliner gets its distinctive looks from a retro-inspired, yet modern pillow design. The sitting experience matches any Stressless®, and looks after your whole body. The comfortable neck rest can be adjusted up to 10 cm to support users with a longer back.

Stressless®Skyline