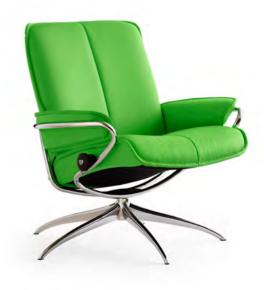

#### Stressless<sup>®</sup> City

Stressless City is Stressless like you've never seen it before! With its stylish rotating steel base and fresh lines, the Stressless City combines the tradition of comfort with flawless finish, high grade leathers and vibrant colors that envigorate your decor. The high back edition with a matching footstool is perfect for relaxing moments when you want the best in comfort and style. With its slim lines, the Stressless City fits contemporary designs and more traditional spaces.

Stressless City High Back

Stressless®City Low Back