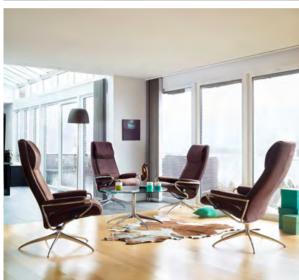

#### Stressless<sup>®</sup>View

Stressless®View – a soft and timeless recliner Stressless®View has ample cushioning, while retaining a timeless and modern pillow design with sleek contours. This model has a longer and slimmer back, great for those of us who have a few extra inches. The recliner also has an elegant and comfortable neck support which can be adapted to users of a variety of heights.

Stressless<sup>®</sup>View