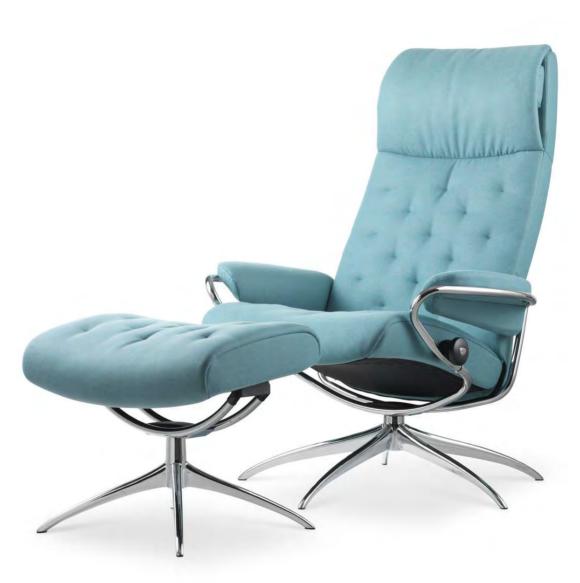

#### Stressless<sup>®</sup>View

Stressless®View – a soft and timeless recliner Stressless®View has ample cushioning, while retaining a timeless and modern pillow design with sleek contours. This model has a longer and slimmer back, great for those of us who have a few extra inches. The recliner also has an elegant and comfortable neck support which can be adapted to users of a variety of heights.

Stressless<sup>®</sup>View