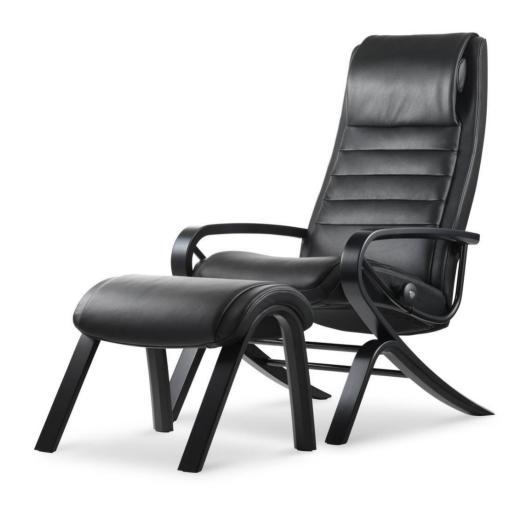

#### Stressless<sup>®</sup> City

Stressless City is Stressless like you've never seen it before! With its stylish rotating steel base and fresh lines, the Stressless City combines the tradition of comfort with flawless finish, high grade leathers and vibrant colors that envigorate your decor. The high back edition with a matching footstool is perfect for relaxing moments when you want the best in comfort and style. With its slim lines, the Stressless City fits contemporary designs and more traditional spaces.

Stressless City High Back

Stressless®City Low Back