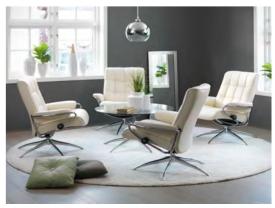

#### Stressless Metro

Stressless®Metro – retro inspired design for all occasions Stressless®Metro is the latest in elegant recliners from Ekornes®. A sharp contour, chrome details and high grade leather makes the Stressless®Metro a bold, self-assured design statement. This recliner isn't just about looks, of course: it has all the patents and advantages you've come to expect from a Stressless®. The rotating Star base gives you even more movability, and the adjustable pillow provides optimal neck support. The Stressless®Metro comes in two different heights and back lengths, for different uses and tastes.

Stressless®Metro High Back

Stressless® Metro Low Back