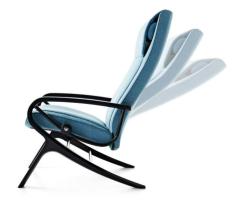

#### Stressless London

A design inspired by the swinging 60's sets the Stressless® London apart from the recliner crowd. But that doesn't mean we've sacrificed any of the Stressless® comfort you've come to expect – it just gives it a slight edge. On the inside, we've packed it with features to ensure that you find optimal relaxation. Choose between high and low back models, and our rotating Star and Office bases.

Stressless®London High Back

Stressless London Low Back