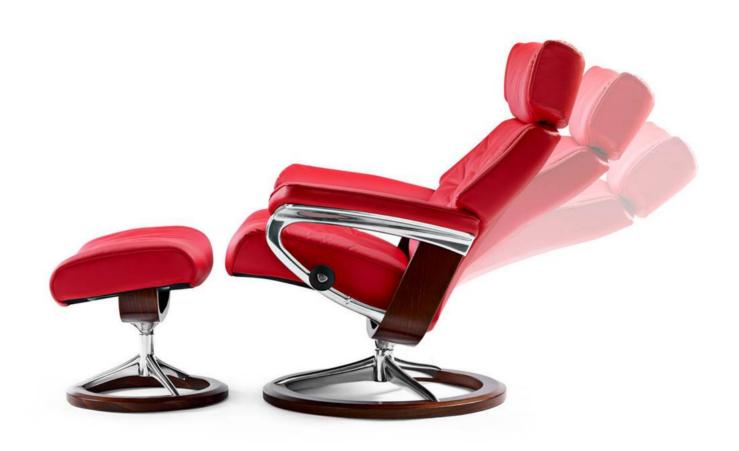

#### Stressless London

A design inspired by the swinging 60's sets the Stressless® London apart from the recliner crowd. But that doesn't mean we've sacrificed any of the Stressless® comfort you've come to expect – it just gives it a slight edge. On the inside, we've packed it with features to ensure that you find optimal relaxation. Choose between high and low back models, and our rotating Star and Office bases.

Stressless®London High Back

Stressless London Low Back