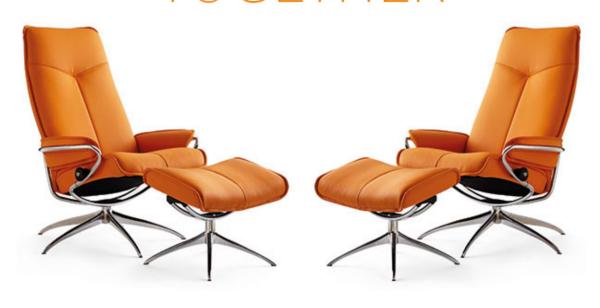

#### Stressless<sup>®</sup> City

Stressless City is Stressless like you've never seen it before! With its stylish rotating steel base and fresh lines, the Stressless City combines the tradition of comfort with flawless finish, high grade leathers and vibrant colors that envigorate your decor. The high back edition with a matching footstool is perfect for relaxing moments when you want the best in comfort and style. With its slim lines, the Stressless City fits contemporary designs and more traditional spaces.

Stressless City High Back

Stressless®City Low Back